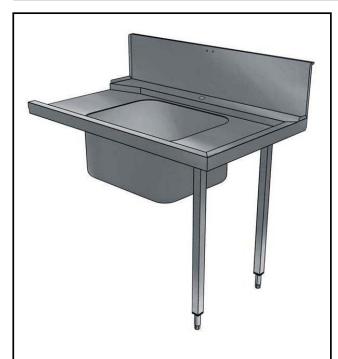

# Handling System for Hood type Pre-wash Table with 600x500 Bowl Right to Left, 1200mm

| ITEM #  |  |
|---------|--|
| MODEL # |  |
| NAME #  |  |
| SIS #   |  |
| AIA#    |  |

865314 (BHHPT6B12R)

Prewash table with 600x500mm bowl for hood type, r>1, 1200mm

#### Item No.

For hood type dishwashers. Constructed in 304 AISI stainless steel. Backsplash mm300h. N. 2 square 40x40mm tubular legs on height-adjustable feet. Bowl size mm600x500x300h with overflow pipe, drain hole and plastic syphon. Basket direction: from right to

### Construction

- Stainless steel feet 50 mm adjustable in height to ensure that tables drain back into the dishwasher.
- Included splashback to prevent water leakage.
- Deep anti-drip profiles completely folded with lower edge for safe and easy cleaning.
- Constructed entirely in 304 AISI stainless steel.
- All surfaces smooth with polished finish.
- 40x40 mm square tubular legs in AISI 304 stainless steel.
- 700x500x300mm bowl available upon request.
- To be secured to the dishwasher and fitted with one pair of legs at the other end.