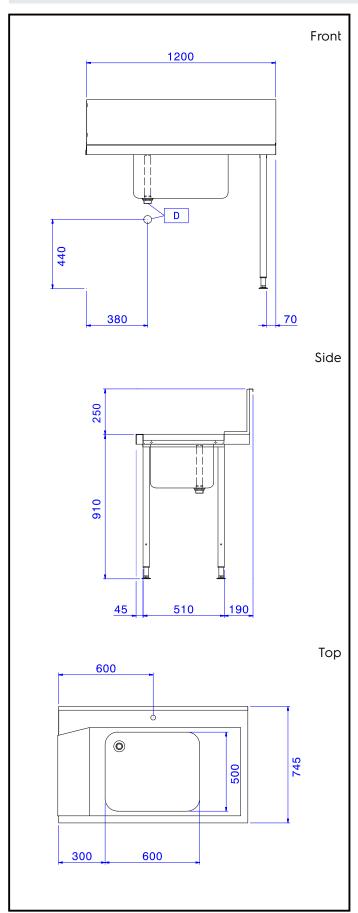

### **Key Information:**

External dimensions, Width:

865314 (BHHPT6B12R)1200 mmExternal dimensions, Depth:745 mmExternal dimensions, Height:1170 mmNet weight:8 kg

Splashback Dimensions,

Height: 300 mm

**Basin dimensions:** 600x500x300h